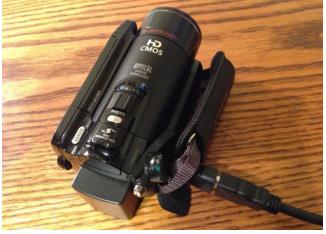

## **Camera Setup Guide**

ech instant replays on your iPad 1612

Turn on the Router using the Router Setup Guide

- 2. Connect the computer to the ECHO wifi network
- Plug the **USB cable** into the **Game Capture HD** box (be careful, this port can break if forced too hard)
  - Plug the Camera HDMI cable into the Game Capture HD box
- Plug the Game Capture HD USB cable into the computer
  - (if required) plug the **mini HDMI adapter** onto the **HDMI cable**
- Plug the **HDMI cable** into the **Camera**

- The camera should now be connected to the computer
- Turn the camera on and make sure HDMI mirroring is enabled (If you see video in the Game Capture HD software then mirroring is enabled)