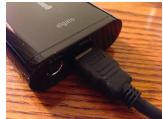

## **Camera Setup Guide**

ech instant replays on your iPad 1612

Turn on the Router using the Router Setup Guide

- 2. Connect the computer to the ECHO wifi network
- Plug the **USB cable** into the **Game Capture HD** box (be careful, this port can break if forced too hard)
  - Plug the Camera HDMI cable into the Game Capture HD box
- Plug the Game Capture HD USB cable into the computer
  - (if required) plug the **mini HDMI adapter** onto the **HDMI cable**
- Plug the **HDMI cable** into the **Camera**