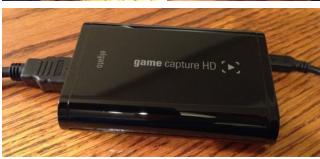

## **Camera Setup Guide**

ech instant replays on your iPad 1612

Turn on the Router using the Router Setup Guide

- 2. Connect the computer to the ECHO wifi network
- Plug the **USB cable** into the **Game Capture HD** box (be careful, this port can break if forced too hard)
  - Plug the Camera HDMI cable into the Game Capture HD box
- Plug the Game Capture HD USB cable into the computer
  - (if required) plug the **mini HDMI adapter** onto the **HDMI cable**
- Plug the **HDMI cable** into the **Camera**