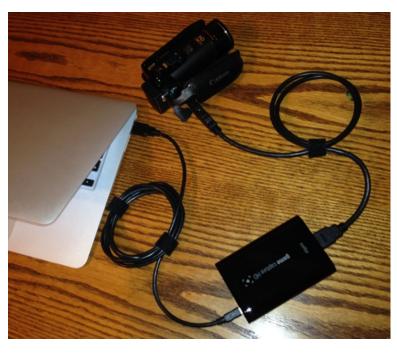

## **Camera Setup Guide**

ech instant replays on your iPad 1612

Turn on the Router using the Router Setup Guide

- 2. Connect the computer to the ECHO wifi network
- Plug the **USB cable** into the **Game Capture HD** box (be careful, this port can break if forced too hard)
  - Plug the Camera HDMI cable into the Game Capture HD box
- Plug the Game Capture HD USB cable into the computer
  - (if required) plug the **mini HDMI adapter** onto the **HDMI cable**
- Plug the **HDMI cable** into the **Camera**

- The camera should now be connected to the computer
- Turn the camera on and make sure HDMI mirroring is enabled (If you see video in the Game Capture HD software then mirroring is enabled)