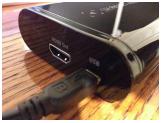

## **Camera Setup Guide**

ech instant replays on your iPad 1612

Turn on the Router using the Router Setup Guide

- 2. Connect the computer to the ECHO wifi network
- Plug the **USB cable** into the **Game Capture HD** box (be careful, this port can break if forced too hard)
  - Plug the Camera HDMI cable into the Game Capture HD box
- Plug the Game Capture HD USB cable into the computer
  - (if required) plug the **mini HDMI adapter** onto the **HDMI cable**
- Plug the **HDMI cable** into the **Camera**